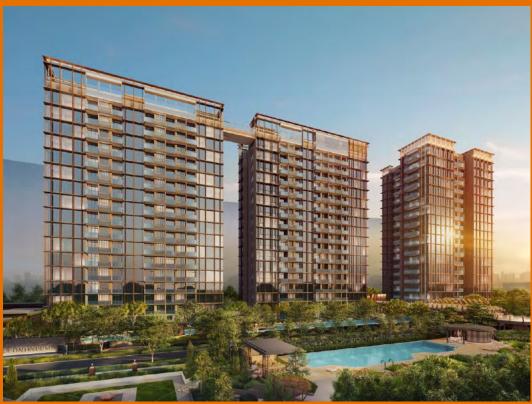

# 8, THIAM SIEW AVENUE, EAST COAST, MARINE PARADE, SINGAPORE 436846

SGLD04683477 ■ LISTING ID: FREEHOLD TENURE:

TITLE: N/A

■ SIZE BUILT-UP: 560SQFT (52SQM) 6.198AC (2.508HA) ■ SITE AREA:

■ NO. OF FLOORS:

■ FLOOR/LEVEL: 1 - GROUND FLOOR

#### THE CONTINUUM

Condominium for Sale: Partially furnished, 1 bedroom, 1 bathroom. Completion in 2027, this unit is in original condition. Tenure: Freehold Located in Singapore's district D15 near East Coast, Marine Parade in the area East Coast (Central region).

# **EXTERIOR FACILITIES**

24 Hours Security

Clubhouse

Covered Car Park

Function Room

VISIT THIS PROPERTY AT: https://projects.huttonsgroup.com/the-continuum/property/sgld04683477