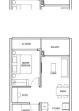

# **RESIDENTIAL - CONDOMINIUM** 560SQFT (52SQM) / CALL FOR PRICE!

+65-84868917

(The Signature Collection) 1 - Bedroom + Study

# 8, THIAM SIEW AVENUE, EAST COAST, MARINE PARADE, SINGAPORE 436846

SGLD04683477 ■ LISTING ID: FREEHOLD TENURE:

TITLE: N/A

■ SIZE BUILT-UP: 560SQFT (52SQM) 6.198AC (2.508HA) ■ SITE AREA:

■ NO. OF FLOORS:

■ FLOOR/LEVEL: 1 - GROUND FLOOR

■ BED ROOMS: 1+1 **■ BATH ROOMS: MAIDS ROOMS:** N/A ■ PARKING SPACES:

**LAYOUT TYPE: REGULAR** 

**■ FACING: ■ VIEWING:** OTHER

■ SELLING PRICE: FOR PRICE!

**■ COMPLETION YEAR:** 

**CONDITION: ORIGINAL CONDITION ■ FURNISHING:** PARTIALLY FURNISHED